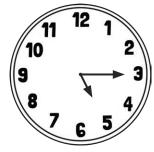

## Drawing the Time Answers

Draw the time...

1 hour before 4 o'clock

1 hour after half past 8

3 hours before quarter past 3

4 hours after quarter to 7

40 minutes before 5:40

40 minutes after 2:05