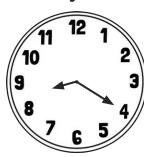

## Drawing the Time Answers

Draw the time...

1 hour before 4 o'clock

1 hour after half past 8

3 hours before quarter past 3

4 hours after quarter to 7

40 minutes before 5:40

40 minutes after 2:05