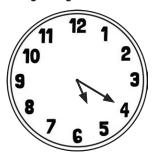

half an hour before 9:20

three quarters of an hour after 3:05

one hour and a half before 6:50

two and a half hours after 11:10

two hours, 40 minutes after 1:35

one hour fifty-five minutes before 3:25