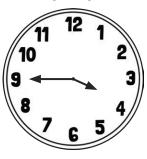

## Tell the Time: Drawing the Time

Draw the time...

1 hour before 4 o'clock

1 hour after half past 8

3 hours before quarter past 3

4 hours after quarter to 7

40 minutes before 5:40

40 minutes after 2:05

half an hour before 9:20

three quarters of an hour after 3:05

one hour and a half before 6:50

two and a half hours after 11:10

two hours, 40 minutes after 1:35

one hour fifty-five minutes before 3:25