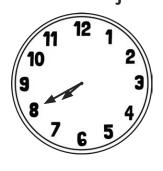

## Drawing the Time Answers

Draw the time...

1 hour before 4 o'clock

1 hour after half past 8

3 hours before quarter past 3

4 hours after quarter to 7

40 minutes before 5:40

40 minutes after 2:05

half an hour before 9:20

three quarters of an hour after 3:05

one hour and a half before 6:50

two and a half hours after 11:10

two hours, 40 minutes after 1:35

one hour fifty-five minutes before 3:25