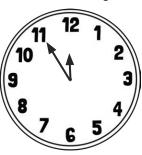

## Drawing the Time Answers

Draw the time...

1 hour before 4 o'clock

1 hour after half past 8

3 hours before quarter past 3

4 hours after quarter to 7

40 minutes before 5:40

40 minutes after 2:05

half an hour before 9:20

three quarters of an hour after 3:05

one hour and a half before 6:50

two and a half hours after 11:10

two hours, 40 minutes after 1:35

one hour fifty-five minutes before 3:25