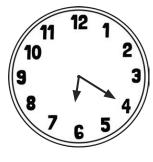

## Drawing the Time Answers

Draw the time...

1 hour before 4 o'clock

1 hour after half past 8

3 hours before quarter past 3

4 hours after quarter to 7

40 minutes before 5:40

40 minutes after 2:05