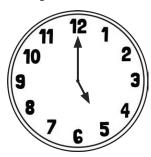

## Drawing the Time Answers

Draw the time...

1 hour before 4 o'clock

1 hour after half past 8

3 hours before quarter past 3

4 hours after quarter to 7

40 minutes before 5:40

40 minutes after 2:05

half an hour before 9:20

three quarters of an hour after 3:05

one hour and a half before 6:50

two and a half hours after 11:10

two hours, 40 minutes after 1:35

one hour fifty-five minutes before 3:25