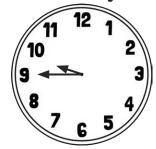

## Drawing the Time Answers

Draw the time...

1 hour before 4 o'clock

1 hour after half past 8

3 hours before quarter past 3

4 hours after quarter to 7

40 minutes before 5:40

40 minutes after 2:05