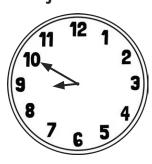

## Drawing the Time Answers

Draw the time...

1 hour before 4 o'clock

1 hour after half past 8

3 hours before quarter past 3

4 hours after quarter to 7

40 minutes before 5:40

40 minutes after 2:05