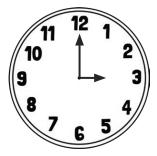

## Drawing the Time Answers

Draw the time...

1 hour before 4 o'clock

1 hour after half past 8

3 hours before quarter past 3

4 hours after quarter to 7

40 minutes before 5:40

40 minutes after 2:05

half an hour before 9:20

three quarters of an hour after 3:05

one hour and a half before 6:50

two and a half hours after 11:10

two hours, 40 minutes after 1:35

one hour fifty-five minutes before 3:25