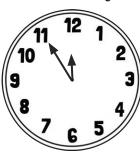

## Drawing the Time Answers

Draw the time...

1 hour before 4 o'clock

1 hour after half past 8

3 hours before quarter past 3

4 hours after quarter to 7

40 minutes before 5:40

40 minutes after 2:05

half an hour before 9:20

three quarters of an hour after 3:05

one hour and a half before 6:50

two and a half hours after 11:10

two hours, 40 minutes after 1:35

one hour fifty-five minutes before 3:25