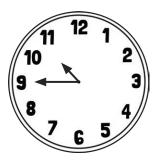

## Drawing the Time Answers

Draw the time...

1 hour before 4 o'clock

1 hour after half past 8

3 hours before quarter past 3

4 hours after quarter to 7

40 minutes before 5:40

40 minutes after 2:05

half an hour before 9:20

three quarters of an hour after 3:05

one hour and a half before 6:50

two and a half hours after 11:10

two hours, 40 minutes after 1:35

one hour fifty-five minutes before 3:25