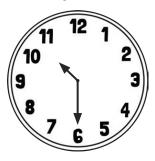

half an hour before 9:20

three quarters of an hour after 3:05

one hour and a half before 6:50

two and a half hours after 11:10

two hours, 40 minutes after 1:35

one hour fifty-five minutes before 3:25