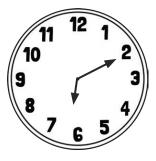

## Drawing the Time Answers

Draw the time...

1 hour before 4 o'clock

1 hour after half past 8

3 hours before quarter past 3

4 hours after quarter to 7

40 minutes before 5:40

40 minutes after 2:05

half an hour before 9:20

three quarters of an hour after 3:05

one hour and a half before 6:50

two and a half hours after 11:10

two hours, 40 minutes after 1:35

one hour fifty-five minutes before 3:25