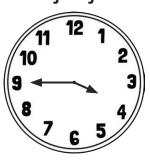

## Drawing the Time Answers

Draw the time...

1 hour before 4 o'clock

1 hour after half past 8

3 hours before quarter past 3

4 hours after quarter to 7

40 minutes before 5:40

40 minutes after 2:05

half an hour before 9:20

three quarters of an hour after 3:05

one hour and a half before 6:50

two and a half hours after 11:10

two hours, 40 minutes after 1:35

one hour fifty-five minutes before 3:25