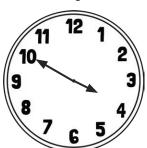

## Drawing the Time Answers

Draw the time...

1 hour before 4 o'clock

1 hour after half past 8

3 hours before quarter past 3

4 hours after quarter to 7

40 minutes before 5:40

40 minutes after 2:05