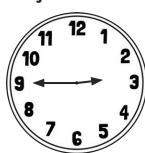

## Drawing the Time Answers

Draw the time...

1 hour before 4 o'clock

1 hour after half past 8

3 hours before quarter past 3

4 hours after quarter to 7

40 minutes before 5:40

40 minutes after 2:05

half an hour before 9:20

three quarters of an hour after 3:05

one hour and a half before 6:50

two and a half hours after 11:10

two hours, 40 minutes after 1:35

one hour fifty-five minutes before 3:25