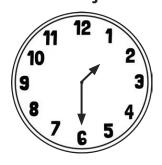

## Drawing the Time Answers

Draw the time...

1 hour before 4 o'clock

1 hour after half past 8

3 hours before quarter past 3

4 hours after quarter to 7

40 minutes before 5:40

40 minutes after 2:05

half an hour before 9:20

three quarters of an hour after 3:05

one hour and a half before 6:50

two and a half hours after 11:10

two hours, 40 minutes after 1:35

one hour fifty-five minutes before 3:25