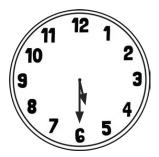

## Drawing the Time Answers

Draw the time...

1 hour before 4 o'clock

1 hour after half past 8

3 hours before quarter past 3

4 hours after quarter to 7

40 minutes before 5:40

40 minutes after 2:05