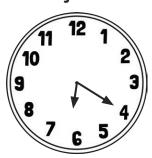

## Drawing the Time Answers

Draw the time...

1 hour before 4 o'clock

1 hour after half past 8

3 hours before quarter past 3

4 hours after quarter to 7

40 minutes before 5:40

40 minutes after 2:05