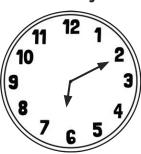

## Tell the Time: Drawing the Time

Draw the time...

1 hour before 4 o'clock

1 hour after half past 8

3 hours before quarter past 3

4 hours after quarter to 7

40 minutes before 5:40

40 minutes after 2:05

half an hour before 9:20

three quarters of an hour after 3:05

one hour and a half before 6:50

two and a half hours after 11:10

two hours, 40 minutes after 1:35

one hour fifty-five minutes before 3:25