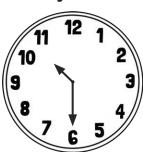

## Drawing the Time Answers

Draw the time...

1 hour before 4 o'clock

1 hour after half past 8

3 hours before quarter past 3

4 hours after quarter to 7

40 minutes before 5:40

40 minutes after 2:05