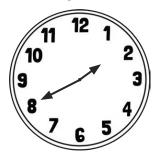

half an hour before 9:20

three quarters of an hour after 3:05

one hour and a half before 6:50

two and a half hours after 11:10

two hours, 40 minutes after 1:35

one hour fifty-five minutes before 3:25