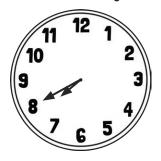

## Drawing the Time Answers

Draw the time...

1 hour before 4 o'clock

1 hour after half past 8

3 hours before quarter past 3

4 hours after quarter to 7

40 minutes before 5:40

40 minutes after 2:05

half an hour before 9:20

three quarters of an hour after 3:05

one hour and a half before 6:50

two and a half hours after 11:10

two hours, 40 minutes after 1:35

one hour fifty-five minutes before 3:25