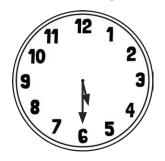

## Drawing the Time Answers

Draw the time...

1 hour before 4 o'clock

1 hour after half past 8

3 hours before quarter past 3

4 hours after quarter to 7

40 minutes before 5:40

40 minutes after 2:05

half an hour before 9:20

three quarters of an hour after 3:05

one hour and a half before 6:50

two and a half hours after 11:10

two hours, 40 minutes after 1:35

one hour fifty-five minutes before 3:25