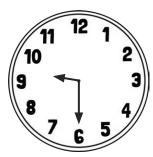

## Drawing the Time Answers

Draw the time...

1 hour before 4 o'clock

1 hour after half past 8

3 hours before quarter past 3

4 hours after quarter to 7

40 minutes before 5:40

40 minutes after 2:05

half an hour before 9:20

three quarters of an hour after 3:05

one hour and a half before 6:50

two and a half hours after 11:10

two hours, 40 minutes after 1:35

one hour fifty-five minutes before 3:25