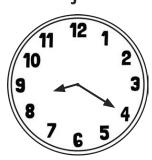

## Drawing the Time Answers

Draw the time...

1 hour before 4 o'clock

1 hour after half past 8

3 hours before quarter past 3

4 hours after quarter to 7

40 minutes before 5:40

40 minutes after 2:05

half an hour before 9:20

three quarters of an hour after 3:05

one hour and a half before 6:50

two and a half hours after 11:10

two hours, 40 minutes after 1:35

one hour fifty-five minutes before 3:25