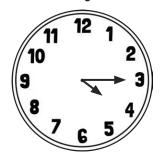

## Drawing the Time Answers

Draw the time...

1 hour before 4 o'clock

1 hour after half past 8

3 hours before quarter past 3

4 hours after quarter to 7

40 minutes before 5:40

40 minutes after 2:05

half an hour before 9:20

three quarters of an hour after 3:05

one hour and a half before 6:50

two and a half hours after 11:10

two hours, 40 minutes after 1:35

one hour fifty-five minutes before 3:25