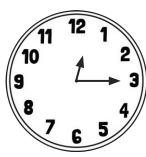

## Drawing the Time Answers

Draw the time...

1 hour before 4 o'clock

1 hour after half past 8

3 hours before quarter past 3

4 hours after quarter to 7

40 minutes before 5:40

40 minutes after 2:05

half an hour before 9:20

three quarters of an hour after 3:05

one hour and a half before 6:50

two and a half hours after 11:10

two hours, 40 minutes after 1:35

one hour fifty-five minutes before 3:25